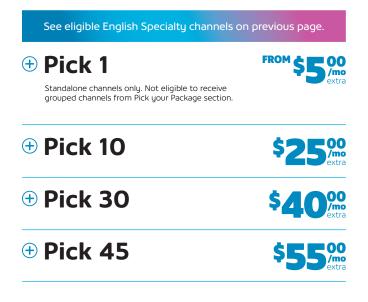

### **Customize your** entertainment experience.

Add 1 to 45 great channels to your Limited TV package.