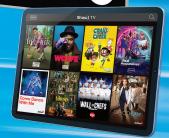

### **ON DEMAND**

### Enjoy instant access to all the latest TV shows and blockbuster hits.

- WiFi enabled capability provides instant access to thousands of titles available on Shaw Direct On Demand<sup>4</sup>
- Browse thousands of TV shows for free including new releases, old favourites, kids and specialty programs
- Easily accessible through your guide from the comfort of your home<sup>6</sup>
- Order titles and watch repeatedly for up to 48 hours