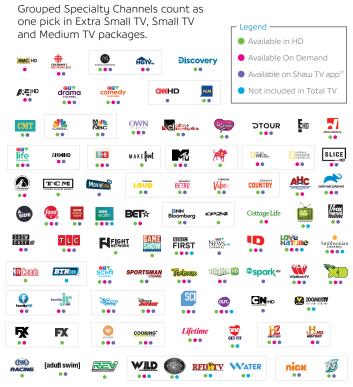

#### PICK YOUR SPECIALTY CHANNELS

### **PICK YOUR** ENGLISH PACKAGE YOUR OWN

|                                         | SMALL TV     | MEDIUM TV    | TOTAL TV     |
|-----------------------------------------|--------------|--------------|--------------|
| Local Channels<br>from your<br>province | $\bigotimes$ | $\bigotimes$ | $\bigotimes$ |
| US Networks<br>in HD                    | $\bigcirc$   | $\bigcirc$   | $\bigcirc$   |
| Sports in HD                            | $\bigcirc$   | $\bigcirc$   | $\bigcirc$   |
| No multi-<br>receiver fee               | $\bigcirc$   | $\bigcirc$   | $\bigcirc$   |
| Timeshift<br>Channels                   |              | $\bigcirc$   | $\bigcirc$   |
| Choice of 1<br>Add-on                   |              | $\bigcirc$   | $\bigcirc$   |
| Specialty<br>Channels                   | Pick 15      | Pick 30      | 78 Incl.     |
| Monthly Price <sup>7</sup>              | \$90/mo      | \$105/mo     | \$130/mo     |