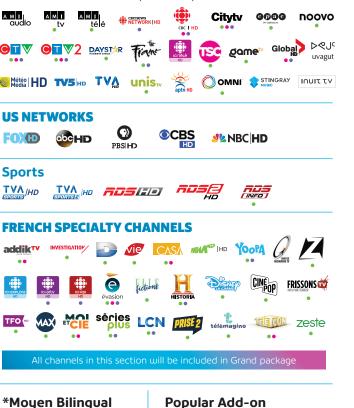

### **PICK YOUR** FRENCH PACKAGE

|                                                | PETITE       | MOYEN        | GRAND                       |
|------------------------------------------------|--------------|--------------|-----------------------------|
| Local Channels<br>from your<br>province        | $\bigotimes$ | $\bigotimes$ | $\bigotimes$                |
| US Networks<br>in HD                           | $\bigcirc$   | $\bigcirc$   | $\bigcirc$                  |
| Sports in HD,<br>including RDS &<br>TVA Sports | $\bigotimes$ | $\bigotimes$ | $\bigotimes$                |
| All 27 French<br>specialty<br>channels         |              |              | $\bigotimes$                |
| Specialty<br>Channels                          | Pick 5       | Pick 15      | Pick 10 English<br>Channels |
| Monthly Price <sup>7</sup>                     | \$63/mo      | \$79/mo      | \$89/mo                     |

See previous page for eligible English specialty pick channels for Moyen Bilingual and Grand.

#### LOCAL CHANNELS FROM YOUR PROVINCE

Visit shaudirect.ca to view province-specific channels.

**SUPER ECRAN** 

SUPER HD SUPER 2 SUPER 3 SUPER 4

#### \*Moyen Bilingual

Pick 15 French channels with Moyen, or make it Bilingual by selecting 10 French and 5 English specialty channels.

\$1500

#### **US NETWORKS**

7.Regular prices are subject to change. Offer is subject to change without notice. Taxes extra. Channel availability varies by province. Customers receive the Canadian signals from their province and the U.S. Networks from their region. Visit shawdirect.ca to view province-specific channels. Programming packages are only available for singlefamily dwellings located in Canada.