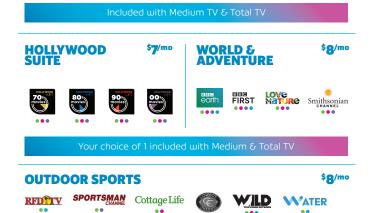

#### Popular Add-ons

#### TIMESHIFT

\$**8**/mo

Maximize your viewing flexibility with over 88 channels, covering every Canadian time zone. Watch your favourite shows earlier or later than they air on your local stations.