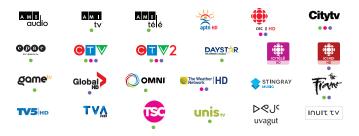

### LOCAL CHANNELS FROM YOUR PROVINCE

Visit shawdirect.ca to view province-specific channels.

#### LOCAL CHANNELS FROM YOUR PROVINCE

Visit shaudirect.ca to view province-specific channels.

**SUPER ECRAN** 

SUPER HD SUPER 2 SUPER 3 SUPER 4